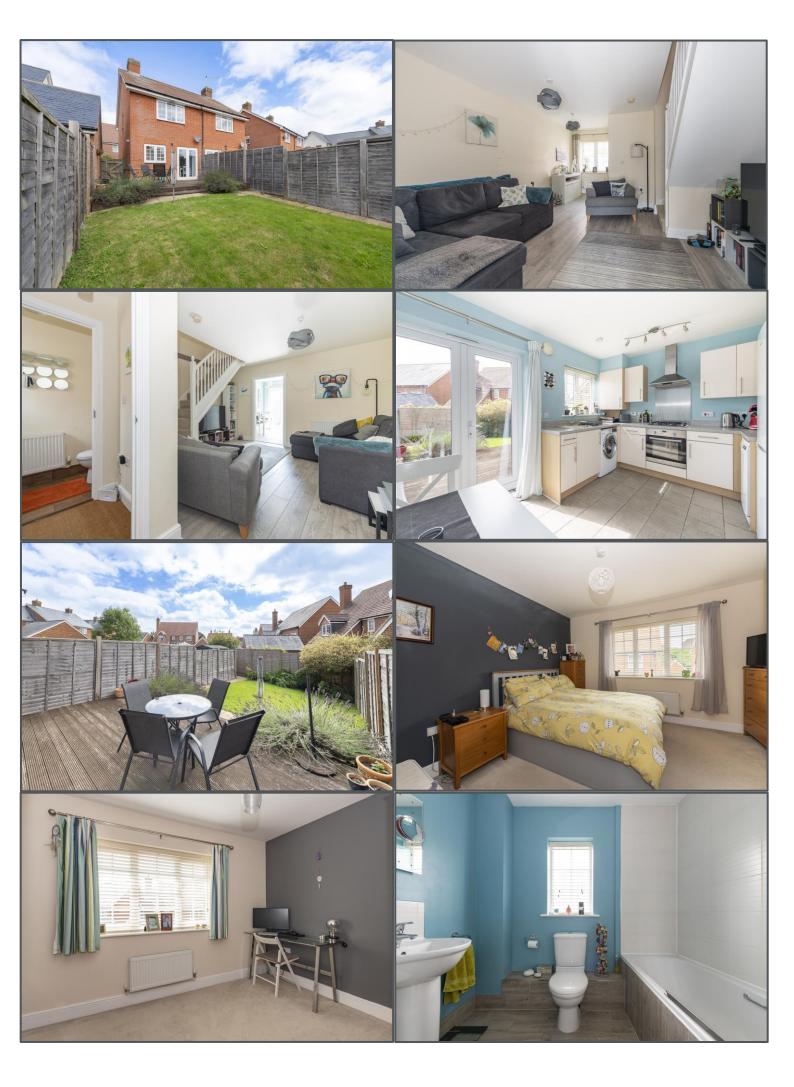

## Limestone Way, Maresfield, TN22 2DF

This impressive home is roughly 10 years old and is immaculately presented with a footprint that would comfortably suit a small family. Located in the desirable "Wellington Gate" development in the heart of sought-after Maresfield where a village lifestyle is easily adopted. A short walk away are some useful amenities including a local shop, post office, family pub and church not to mention the beautiful countryside of the Ashdown Forest. On the ground floor is a bright lounge and spacious kitchen/diner with room for table and chairs and plenty of storage. There is also a useful downstairs WC. Upstairs are two double bedrooms and a lovely modern bathroom that complement the contemporary finish on the ground floor ideally. Another highlight of the home is the sunny South facing rear garden with lawn and patio and the property comes with an allocated parking space as well as visitor parking. This is a lovely property in excellent condition that would suit a range of potential buyers.