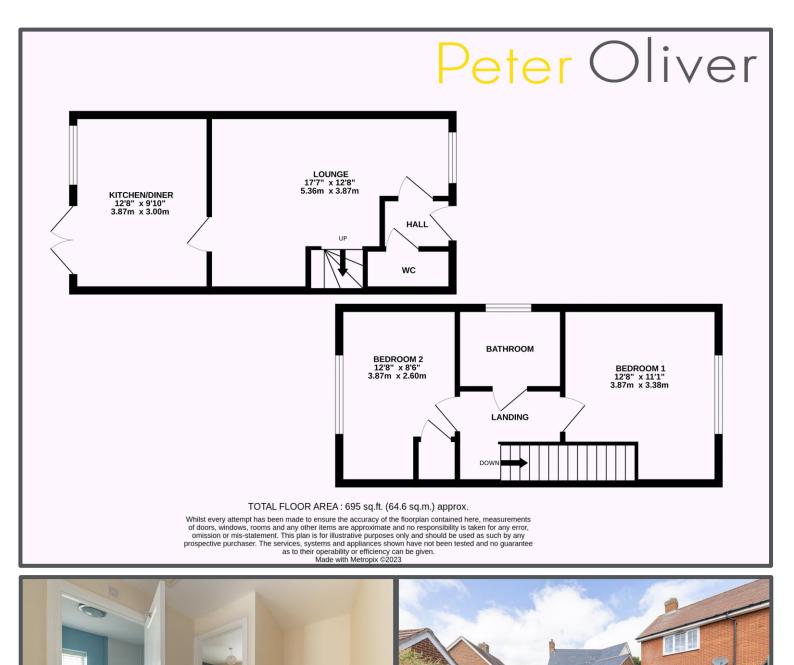

## Limestone Way, Maresfield, TN22 2DF

This impressive home is roughly 10 years old and is immaculately presented with a footprint that would comfortably suit a small family. Located in the desirable "Wellington Gate" development in the heart of sought-after Maresfield where a village lifestyle is easily adopted. A short walk away are some useful amenities including a local shop, post office, family pub and church not to mention the beautiful countryside of the Ashdown Forest. On the ground floor is a bright lounge and spacious kitchen/diner with room for table and chairs and plenty of storage. There is also a useful downstairs WC. Upstairs are two double bedrooms and a lovely modern bathroom that complement the contemporary finish on the ground floor ideally. Another highlight of the home is the sunny South facing rear garden with lawn and patio and the property comes with an allocated parking space as well as visitor parking. This is a lovely property in excellent condition that would suit a range of potential buyers.